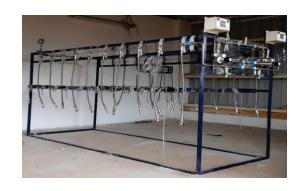

#### **Gas Manifold Systems**

SS 304 Grade Gas Manifold systems for Oxygen, DA, Argon & CO2 Gas with Tapping Points will be provided at Welding Booths.

Centralized Gas Manifold system gives uninterrupted flow of gases & reduces risk of accidents which can occur at the time of handing high pressure gas cylinders.

Few Gas cylinders required for total operations.

#### **Tapping Point**

SS 304 Grade Gas Pressure Regulators & pipes for transporting gases from gas cylinder to tapping points / usage area.