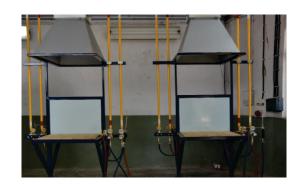

#### **Gas Brazing Booths**

Oxy Acetylene Gas Booths of 2" L x 2" W x 4.5" H made of MS Square frame with fire bricks on the both sides of working place.

Thermal Barrier to prevent operator from heat.

Oxygen & DA Gas tapping points with Anti static Gas Hoses & Heavy Duty clamps, Gas Economizes, Brazing & Cutting Torches, FBA's for Safety.

#### **Master Booths**

Master booth of 4"  $\times$  3"  $\times$  6.5" for Instructor with DIN shade 13 welding glasses on three sides of Booth so that students can see demonstrations clearly as shown by Instructors.

Provision for fume Extraction from Top Spatter, Slag, Dust & Waste Collection tray at the bottom of work place.

Oxygen, DA, Ar, & CO2 Gas Tapping points provision at Master Booth.