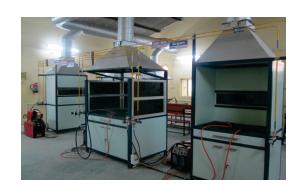

#### **Welding Arc Booths**

Welding Booths of 3' x 2' x 6' size made of MS sheet with Thermal Barrier Coating to prevent from heat. DIN shade 13 protection glass approx. 4" wide for the instructor to see the welding done by students. Provision for fume extraction from top of welding booth connected to Centralized Fumes Extraction System ensuring clean, fumes free atmosphere inside the welding workshop.

Spatter, Slag, Dust & Waste collection tray at the bottom of Booth work table. Storage facility with two no's compartments at the bottom of waste collection tray. Provided with LED tubes which will glow at the time of door opening for better viewing of tools/ material kept inside the storage compartments.

Suitable for MMAW / MIG / TIG welding process. Ar & CO2 Gas Tapping points provision at every Welding Booth.

#### **Master Booths**

Master booth of 4"  $\times$  3"  $\times$  6.5" for Instructor with DIN shade 13 welding glasses on three sides of Booth so that students can see demonstrations clearly as shown by Instructors.

Provision for fume Extraction from Top Spatter, Slag, Dust & Waste Collection tray at the bottom of work place.

Oxygen, DA, Ar, & CO2 Gas Tapping points provision at Master Booth.