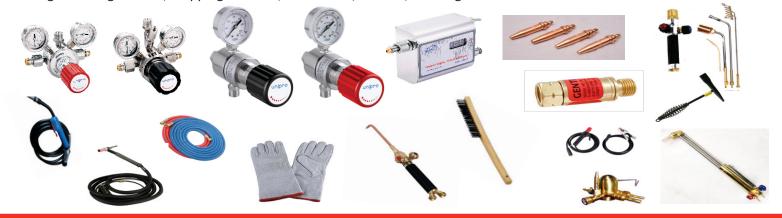

#### **Tapping Point**

SS 304 Grade Gas Pressure Regulators & pipes for transporting gases from gas cylinder to tapping points / usage area.

## **Welding Tools**

SS 304 Grade Manifold Gas Pressure Regulators, SS 304 Grade Tapping Point Regulators, TIG & MIG welding cables, Gas Hoses, Brazing & Cutting Torches, Chipping Hammer, Wire Brush, Nozzles, Welding Gloves.

#### **Other Accessories**

All tools & tackels required to run the welding workshop will be provided. White Googles, Hand Grinder with Grinding Wheels, Cutting Plier, Digital Welding Gauge, Ball Peen Hammers, SS Water Buckets, Inside & Outside Calipers, Number punch set, 8" Bench vice with stand, Portable Drilling Machine, Pedestal Grinding Machine with wheels, Emery Paper, Gas Cylinder Key, Screw Driver set, Hose clamps, Welder Kit, Welding Helmet, Spark Lighter, Brass flat strips, Aluminum flat strips, Copper flat strips, SS flats strip, MS flat strips, MS welding rods, Flux coated Brass rods, MIG wire spools, Silver Brazing Rods, MS & TIG welding rods.