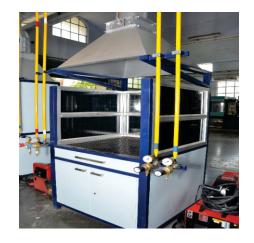

#### **Master Booths**

Master booth of 4"  $\times$  3"  $\times$  6.5" for Instructor with DIN shade 13 welding glasses on three sides of Booth so that students can see demonstrations clearly as shown by Instructors.

Provision for fume Extraction from Top Spatter, Slag, Dust & Waste Collection tray at the bottom of work place.

Oxygen, DA, Ar, & CO2 Gas Tapping points provision at Master Booth.