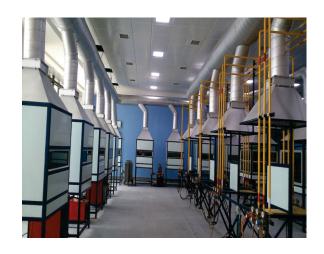

#### **Welding Arc Booths**

Welding Booths of 3' x 2' x 6' size made of MS sheet with Thermal Barrier Coating to prevent from heat. DIN shade 13 protection glass approx. 4" wide for the instructor to see the welding done by students. Provision for fume extraction from top of welding booth connected to Centralized Fumes Extraction System ensuring clean, fumes free atmosphere inside the welding workshop.

Spatter, Slag, Dust & Waste collection tray at the bottom of Booth work table. Storage facility with two no's compartments at the bottom of waste collection tray. Provided with LED tubes which will glow at the time of door opening for better viewing of tools/ material kept inside the storage compartments.

Suitable for MMAW / MIG / TIG welding process. Ar & CO2 Gas Tapping points provision at every Welding Booth.

### **Fume Extraction Systems**

To Remove welding fumes and to provide a clean working atmosphere, Centralized Fume Extraction system with Blower fans is provided, Machine made Duct pipes with Dampers will be provided at Arc, Master & Gas Brazing Booths.

Fume Duct is made on automatic machine which ensure Perfect Roundness / Diameter & Leak Proof Ducting.

CVT provided for protection against Voltage Fluctuations.

#### **Gas Manifold Systems**

SS 304 Grade Gas Manifold systems for Oxygen, DA, Argon & CO2 Gas with Tapping Points will be provided at Welding Booths.

Centralized Gas Manifold system gives uninterrupted flow of gases & reduces risk of accidents which can occur at the time of handing high pressure gas cylinders.