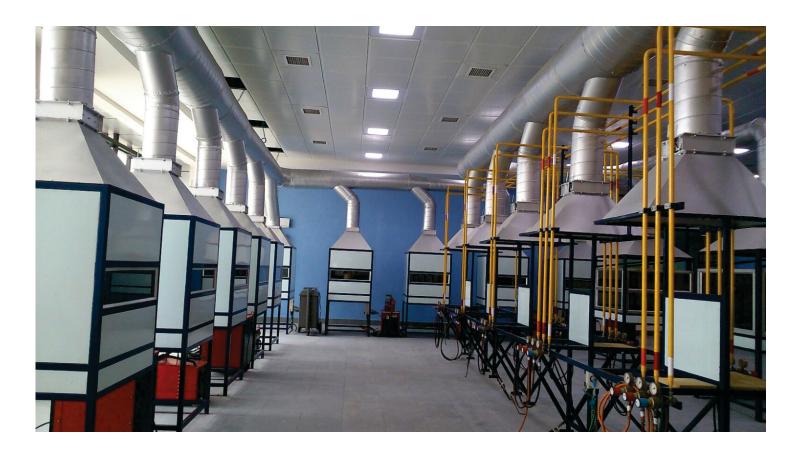

#### **Welding Arc Booths**

Welding Booths of 3' x 2' x 6' size made of MS sheet with Thermal Barrier Coating to prevent from heat. DIN shade 13 protection glass approx. 4" wide for the instructor to see the welding done by students. Provision for fume extraction from top of welding booth connected to Centralized Fumes Extraction System ensuring clean, fumes free atmosphere inside the welding workshop.

Spatter, Slag, Dust & Waste collection tray at the bottom of Booth work table. Storage facility with two no's compartments at the bottom of waste collection tray. Provided with LED tubes which will glow at the time of door opening for better viewing of tools/ material kept inside the storage compartments.

Suitable for MMAW / MIG / TIG welding process. Ar & CO2 Gas Tapping points provision at every Welding Booth.

#### **Gas Brazing Booths**

Oxy Acetylene Gas Booths of 2" L x 2" W x 4.5" H made of MS Square frame with fire bricks on the both sides of working place.

Thermal Barrier to prevent operator from heat.

Oxygen & DA Gas tapping points with Anti static Gas Hoses & Heavy Duty clamps, Gas Economizes, Brazing & Cutting Torches, FBA's for Safety.

#### **Master Booths**

Master booth of 4"  $\times$  3"  $\times$  6.5" for Instructor with DIN shade 13 welding glasses on three sides of Booth so that students can see demonstrations clearly as shown by Instructors.

Provision for fume Extraction from Top Spatter, Slag, Dust & Waste Collection tray at the bottom of work place.

Oxygen, DA, Ar, & CO2 Gas Tapping points provision at Master Booth.

### **Fume Extraction Systems**

To Remove welding fumes and to provide a clean working atmosphere, Centralized Fume Extraction system with Blower fans is provided, Machine made Duct pipes with Dampers will be provided at Arc, Master & Gas Brazing Booths.

#### **Gas Manifold Systems**

SS 304 Grade Gas Manifold systems for Oxygen, DA, Argon & CO2 Gas with Tapping Points will be provided at Welding Booths.

Centralized Gas Manifold system gives uninterrupted flow of gases & reduces risk of accidents which can occur at the time of handing high pressure gas cylinders.