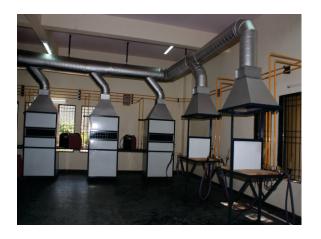

#### **Welding Arc Booths**

Welding Booths of 3' x 2' x 6' size made of MS sheet with Thermal Barrier Coating to prevent from heat. DIN shade 13 protection glass approx. 4" wide for the instructor to see the welding done by students. Provision for fume extraction from top of welding booth connected to Centralized Fumes Extraction System ensuring clean, fumes free atmosphere inside the welding workshop.

Spatter, Slag, Dust & Waste collection tray at the bottom of Booth work table. Storage facility with two no's compartments at the bottom of waste collection tray. Provided with LED tubes which will glow at the time of door opening for better viewing of tools/ material kept inside the storage compartments.

Suitable for MMAW / MIG / TIG welding process. Ar & CO2 Gas Tapping points provision at every Welding Booth.

### **Fume Extraction Systems**

To Remove welding fumes and to provide a clean working atmosphere, Centralized Fume Extraction system with Blower fans is provided, Machine made Duct pipes with Dampers will be provided at Arc, Master & Gas Brazing Booths.

Fume Duct is made on automatic machine which ensure Perfect Roundness / Diameter & Leak Proof Ducting.

CVT provided for protection against Voltage Fluctuations.